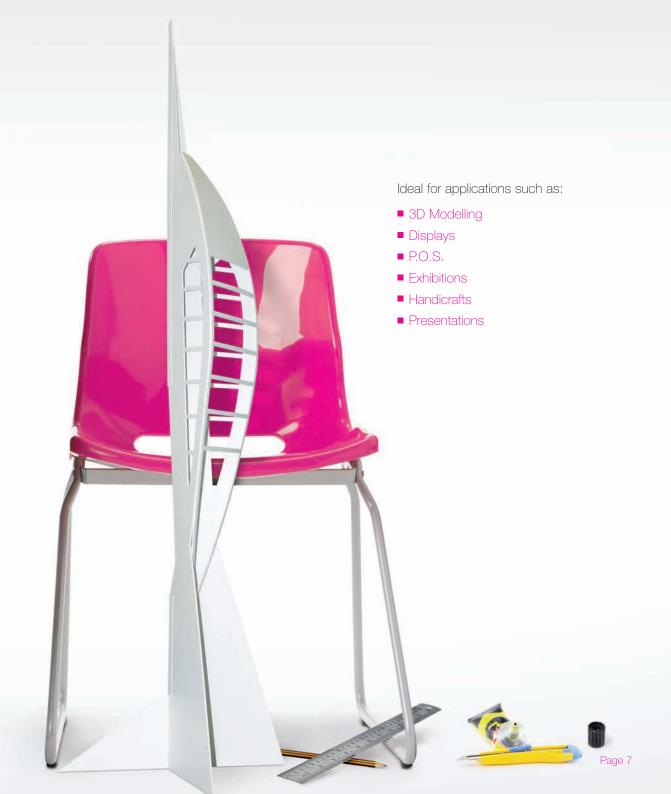

# Deco Techniques

First it's an idea, then a vision as things begin to crystallise, and finally it's time to test the overall concept.

Crescent Altera Foam Board allows exciting, innovative and new thoughts to be quickly, easily and effectively translated into 3D models, shapes and imaginative designs depicting how things will look, feel and appeal, literally from all angles.

If you're contemplating combining images, messages, and advice about you and your business in a striking and illuminating manner for presentations, exhibitions or just to try out something entirely new, then Crescent Altera Foam Board will enable you to "imagineer" it swiftly and effectively.

### Because Crescent Altera Foam Board is such a wonderfully versatile and easy to use material the sky's the limit.

Not only can it be cut manually and mechanically using a variety of equipment to yield an endless number of shapes it can be punched, contoured, bent, and formed to create a plethora of constructions, from a simple box to complex columns, model buildings, scenery, backgrounds, display stands and numerous other three dimensional designs. Not only that, but joining various shapes can be quickly and easily accomplished either with temporary techniques or hard glued for maximum strength and longevity of life. "Imagineering" just got better with Crescent Altera Foam Board.

# Contour Cutting

For the true bespoke design or specialized "one-off" job, however, or a complex, innovative idea intended to impress and excite, manual creative methodologies still have a great deal to offer.

As you would expect, Crescent Altera Foam Board is a material that appeals enormously to the creative artist with skilful hands and an imagination to match, permitting them to achieve displays and models that reflect you and your business in stunning fashion. Manual fretting, jigsaws and professional cutting machines can all be used in combination with Crescent Altera Foam Board and longer production runs are, of course, eminently feasible.