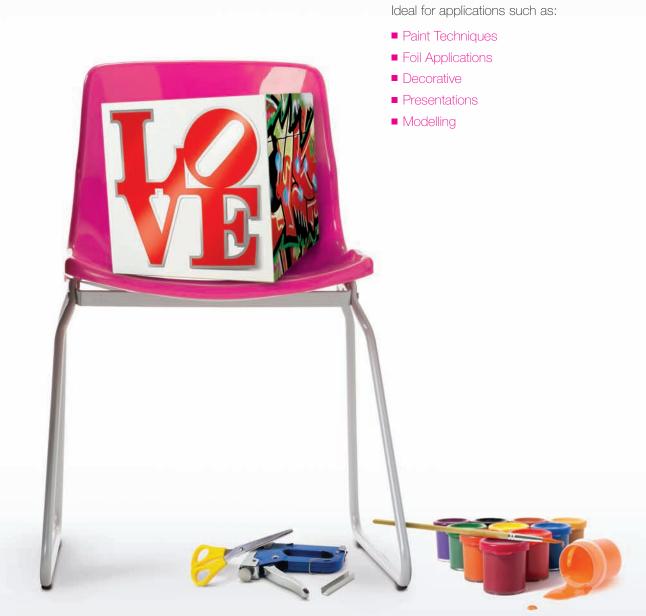

# our range of foam boards speaks for itself!

It would be wrong to state that Crescent Altera Foam Board can do anything, but the number of successful applications grows daily. Its light weight, ready availability in large and small sheets, ease of use, adaptability, environmentally friendly nature and sheer flexibility makes it a "first choice" material in numerous arenas.

### Features

Made of polystyrene ph 7.5 Nontoxic CFC free Stiff and lightweight Fast and clean cut So, it goes without saying that our foam boards are ideal for:

Digital / screen printing Mounting / laminating Model making Plotting / cutting / die cutting Picture framing

### Accepts

Photos
Art prints
Technical drawings
Foils
Fabrics etc.