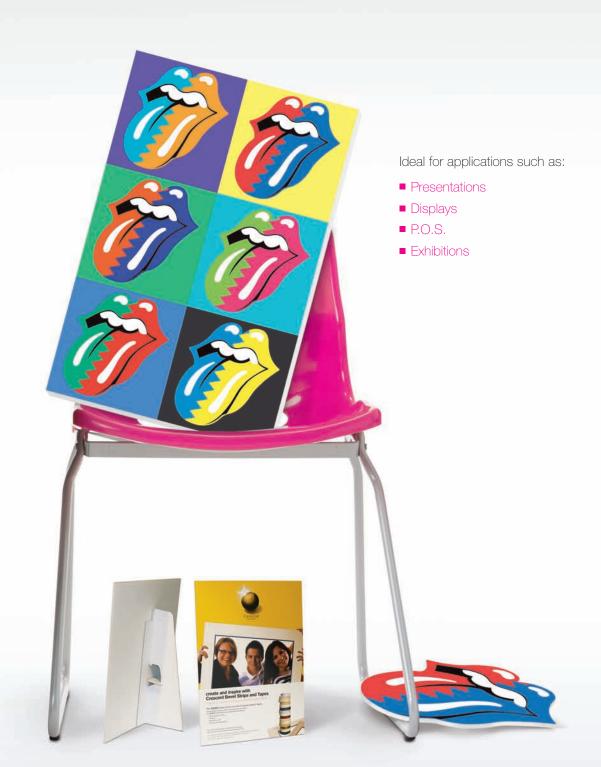

# Printing

Digital Inkjet / Direct Printing / Screen Printing

The increasing number of flat bed printers and the short life of displayed advertisements, images and messages require a medium ideally suited to the demands of modern ink-jet, direct print and silk screen printing.

Crescent Altera Foam Board meets all the desired criteria and enables the printer to deploy all his skills, knowledge, innovation and flair to generate specifically what clients need.

Crescent Altera Foam Board is available in sheets up to 140x300cm enabling advertisements, slogans, images, guidance and advice to be boldly displayed in a variety of formats and ensuring that the intended message is broadcast discretely or vividly and dramatically in a lightweight, inexpensive and easy to install package.