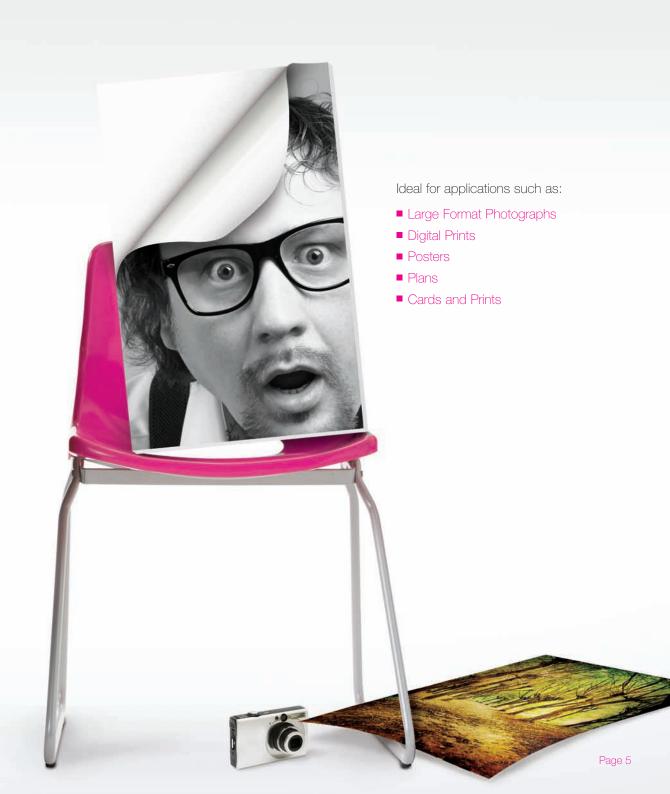

# Printing

Digital Inkjet / Direct Printing / Screen Printing

The increasing number of flat bed printers and the short life of displayed advertisements, images and messages require a medium ideally suited to the demands of modern ink-jet, direct print and silk screen printing.

Crescent Altera Foam Board meets all the desired criteria and enables the printer to deploy all his skills, knowledge, innovation and flair to generate specifically what clients need.

Crescent Altera Foam Board is available in sheets up to 140x300cm enabling advertisements, slogans, images, guidance and advice to be boldly displayed in a variety of formats and ensuring that the intended message is broadcast discretely or vividly and dramatically in a lightweight, inexpensive and easy to install package.